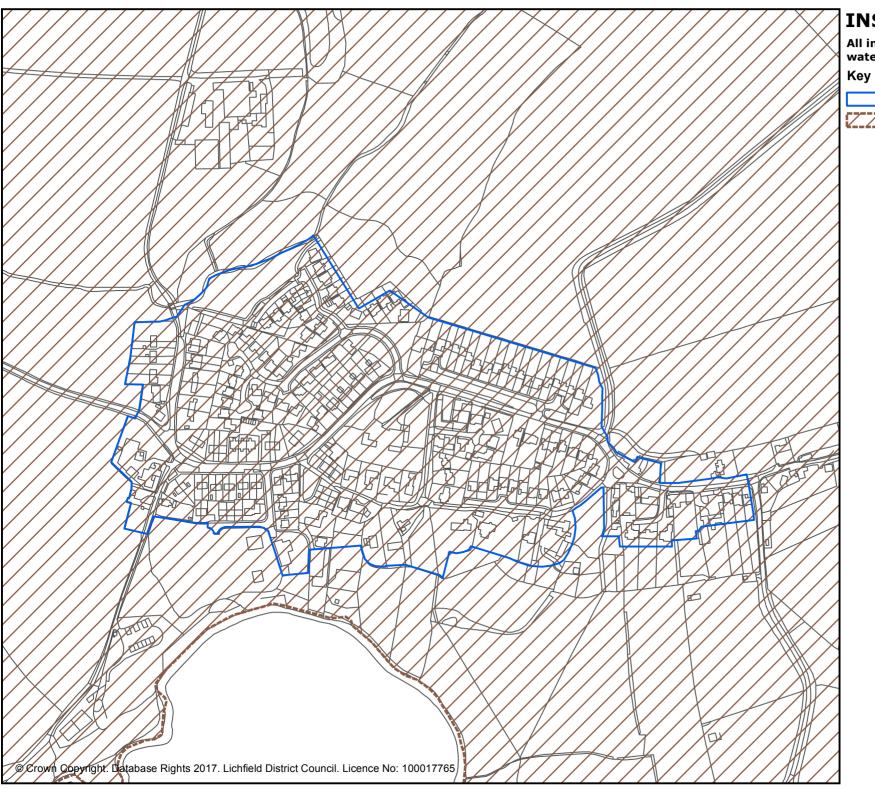

### **INSET 14 HARLASTON**

Village settlement boundaries Conservation areas (Core Policies 1, 14, Policy BE1)

Housing land allocations (Policy OR1)

National Forest (Core Policies 1, 13, 14, Policies SC2, NR3, Alr1, NR11)

River Mease SAC water catchment (Core Policy 13, Policies NR8, NR9)