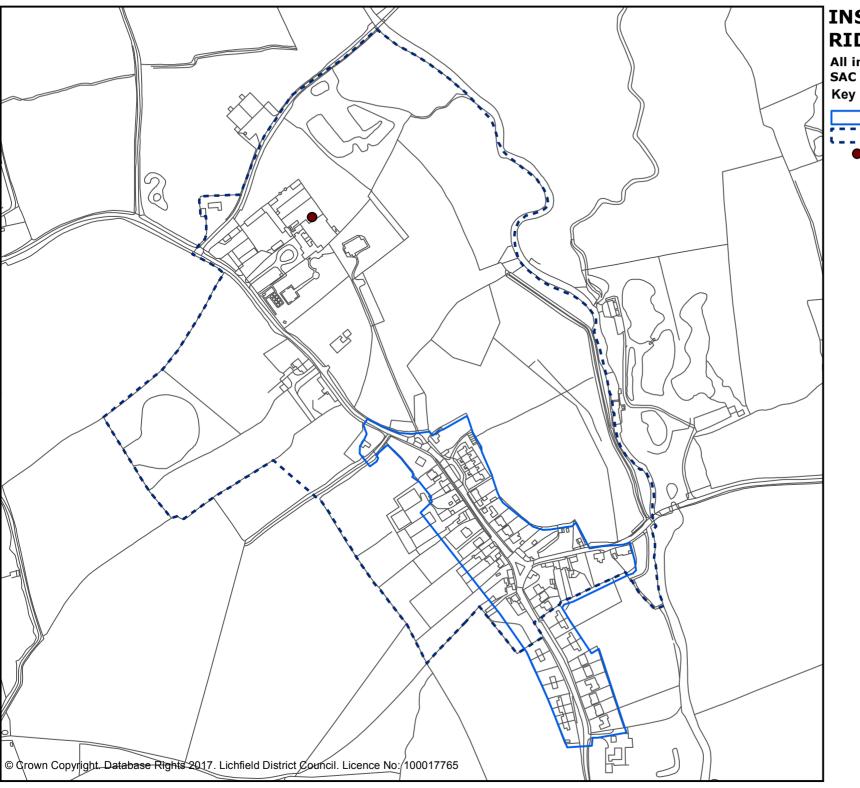

# INSET 13 HAMSTALL RIDWARE

All inset lies within the Cannock Chase SAC policy area (Policy NR7)
Key

Village settlement boundaries

Conservation areas (Core Policies 1, 14, Policy BE1)

Ancient Monuments (Core Policy 14)