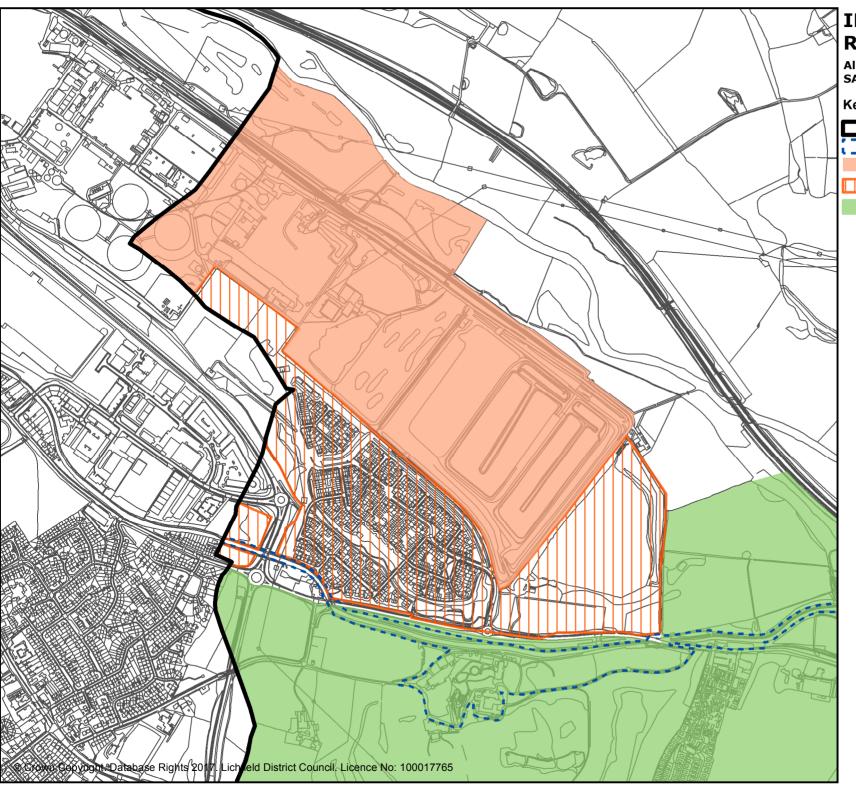

### **INSET 12 FRADLEY**

All inset lies within the Cannock Chase SAC policy area (Policy NR7)

Village settlement boundaries

HS2 Route

Employment land allocations (Core Policies 1,7, Policy EMP1)

Strategic development allocations (Core policies 1,4,6, Policy Frad4)

Housing land allocations (Policy F1)

Existing employment areas (Core Policies 1,7, Policy EMP1)

Gypsy & traveller site allocation (Policies H3, GT1)

Road and junction improvements (Policy ST5)

Conservation areas (Core Policies 1, 14, Policy BE1)

Central Rivers Initiative (Core Policies 1,9,13, Policies NR5,NR6)

Trees & Woodlands (Ancient Woodland) (Core policy 13, Policies SC2,HSC1,NR4)