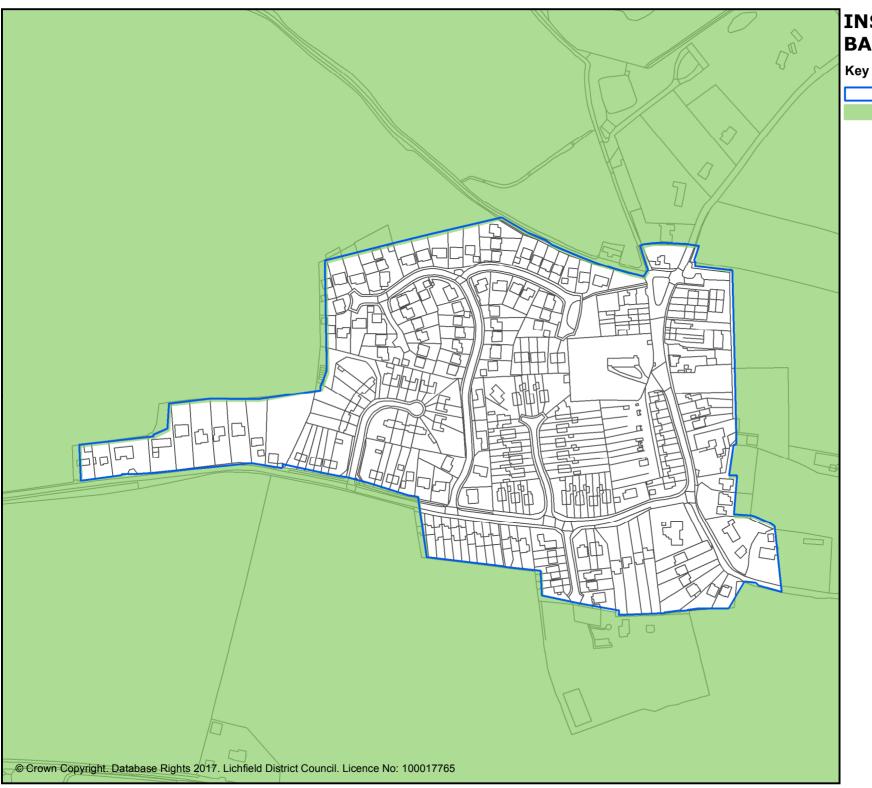

### **INSET 3 BURNTWOOD**

All inset lies within the Cannock Chase SAC policy area (Policy NR7) & Forest of Mercia (Core Policies 1, 13, 14, Policy SC2)

### Key

Lichfield District Boundary

Walsall - Lichfield Rail Line (Core Policies 1, 5)

Town centre boundary (Core Policy 8, Policy Burntwood 3)

Employment land allocations (Core Policies 1,7, Policy EMP1)

Existing employment areas (Core Policies 1,7, Policy Burntwood 3, EMP1)

Strategic development allocations (Core policies 1,4,6, Policies Burntwood 4, Burntwood 5)

Housing land allocations (Policy B1)

Mixed-use land allocations (Policy B2)

Neighbourhood Shopping Centres (Core

Ancient Monuments (Core Policy 14)

Area of Outstanding Natural Beauty (Core Policies 1, 9, Policy NR10)

Site of Special Scientific Interest (Core Policy 13, Policy NR9)

Green Belt (Core Policies 1, 13, Policies NR2, Burntwood 1)