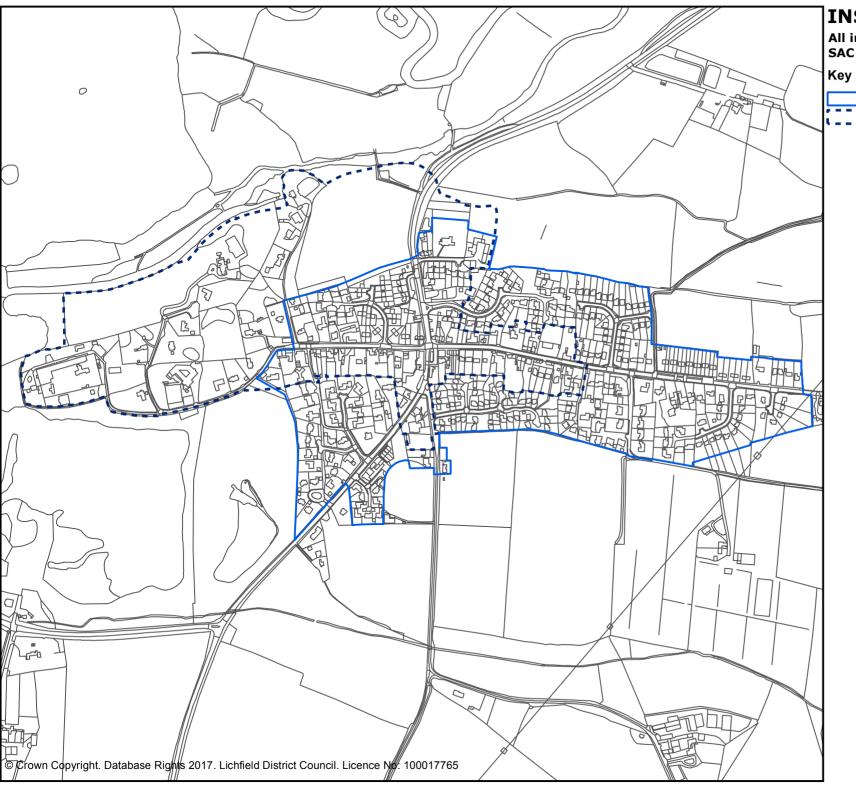

### INSET 1 LICHFIELD

# All inset lies within the Cannock Chase SAC policy area (Policy NR7) Key

Village settlement boundaries HS2 Route Walsall - Lichfield Rail Line (Core Policies Route for a restored Lichfield Canal (Core Policies 1,9,13, Policies HSC1, Lichfield 1, Lichfield 2, IP2) Employment land allocations (Core Policies 1,7, Policy EMP1) Existing employment areas (Core Policies 1,7, Policy Lichfield 3, EMP1) Strategic development allocations (Core policies 1,4,6, Policies Lichfield 4, Lichfield 5, Lichfield 6) Housing land allocations (Policies LC1, Lichfield city centre boundary (Core Policy 8, Policy Lichfield 3) Mixed-use land allocations (Policy LC2) Neighbourhood Shopping Centres (Core Road and junction improvements (Policies Road line safeguarding (Policy ST3) Conservation areas (Core Policies 1, 14, Ancient Monuments (Core Policy 14) Forest of Mercia (Core Policies 1, 13, 14, Policy SC2) Site of Special Scientific Interest (Core Policy 13, Policy NR9)

Green Belt (Core Policies 1, 13, Policies NR2, Lichfield 1)