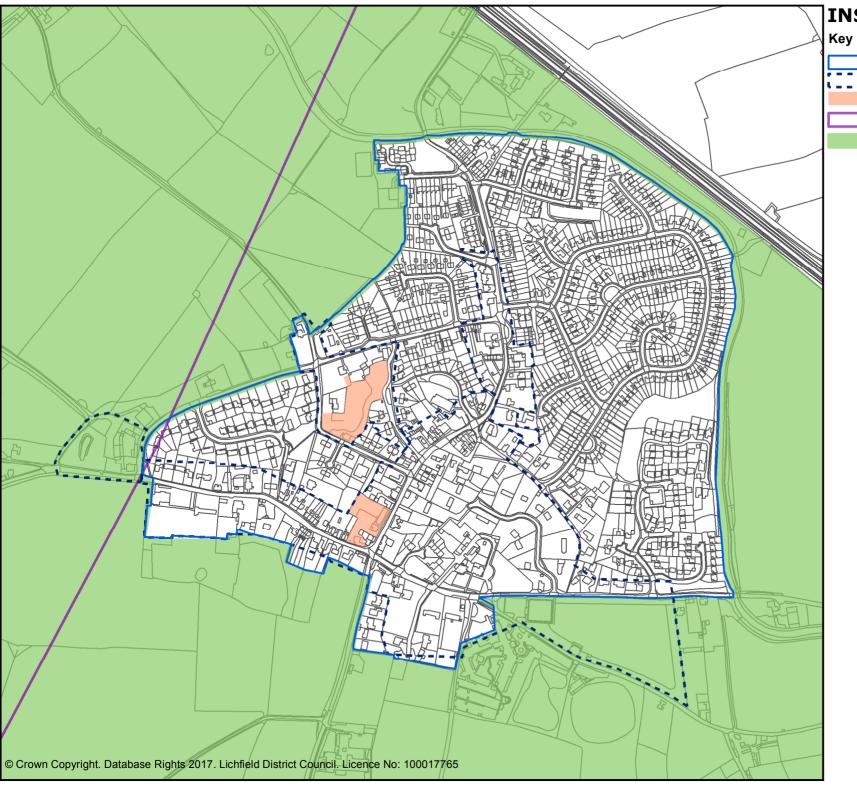

### INSET 1 LICHFIELD

# All inset lies within the Cannock Chase SAC policy area (Policy NR7) Key

Village settlement boundaries HS2 Route Walsall - Lichfield Rail Line (Core Policies Route for a restored Lichfield Canal (Core Policies 1,9,13, Policies HSC1, Lichfield 1, Lichfield 2, IP2) Employment land allocations (Core Policies 1,7, Policy EMP1) Existing employment areas (Core Policies 1,7, Policy Lichfield 3, EMP1) Strategic development allocations (Core policies 1,4,6, Policies Lichfield 4, Lichfield 5, Lichfield 6) Housing land allocations (Policies LC1, Lichfield city centre boundary (Core Policy 8, Policy Lichfield 3) Mixed-use land allocations (Policy LC2) Neighbourhood Shopping Centres (Core Road and junction improvements (Policies Road line safeguarding (Policy ST3) Conservation areas (Core Policies 1, 14, Ancient Monuments (Core Policy 14) Forest of Mercia (Core Policies 1, 13, 14, Policy SC2) Site of Special Scientific Interest (Core Policy 13, Policy NR9)

Green Belt (Core Policies 1, 13, Policies NR2, Lichfield 1)