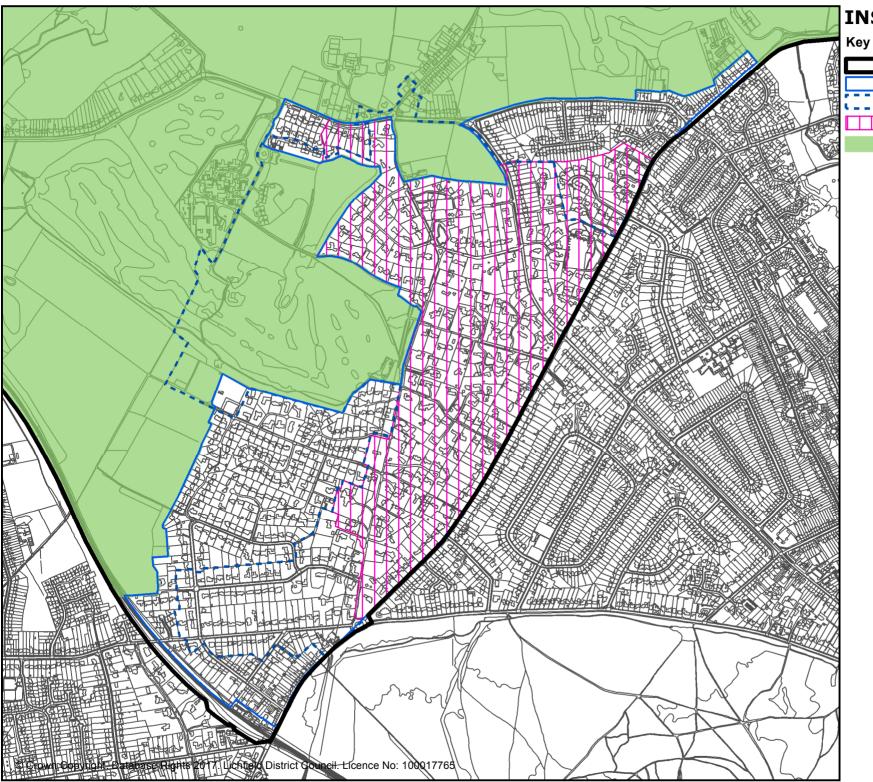

### INSET 25 STREETHAY

All inset lies within the Cannock Chase SAC policy area (Policy NR7)

Village settlement boundaries

HS2 Route

Housing land allocations (Policy LC1)

Strategic development allocations (Core policies 1,4,6, Policies Lichfield 4, Lichfield 5)

Existing employment areas (Core Policies 1,7, EMP1)

Road and junction improvements (Policies ST4)

Ancient Monuments (Core Policy 14)