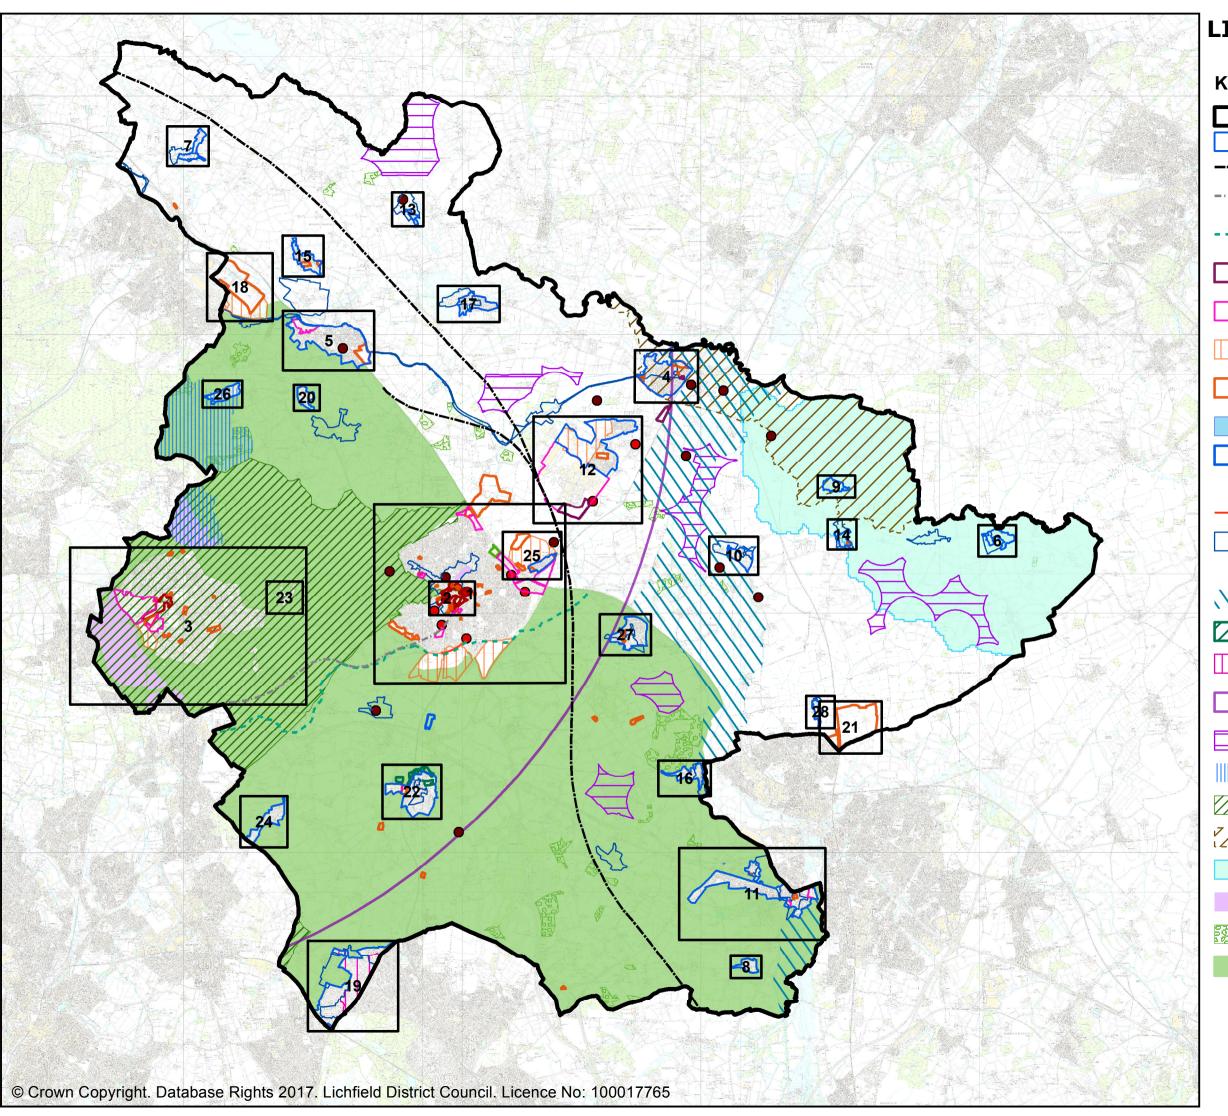

# LICHFIELD DISTRICT LOCAL PLAN POLICIES MAPS

Lichfield District Local Plan Policies Map Inset 1 Lichfield Inset 2 Lichfield City Centre Inset 3 Burntwood Inset 4 **Alrewas** Armitage with Handsacre Inset 5 Inset 6 Clifton Campville Inset 7 Colton Inset 8 **Drayton Bassett** Inset 9 Edingale Inset 10 Elford Inset 11 Fazeley, Mile Oak & Bonehill Inset 12 Fradley Hamstall Ridware Inset 13 Inset 14 Harlaston Hill Ridware Inset 15 Inset 16 Hopwas Inset 17 Kings Bromley Inset 18 East of Rugeley Inset 19 Little Aston Inset 20 Longdon

North of Tamworth

Shenstone

Stonnall

Streethay

Whittington

Wigginton

St Matthews

Upper Longdon

Inset 21

Inset 22

Inset 23

Inset 24

Inset 25

Inset 26

Inset 27

Inset 28