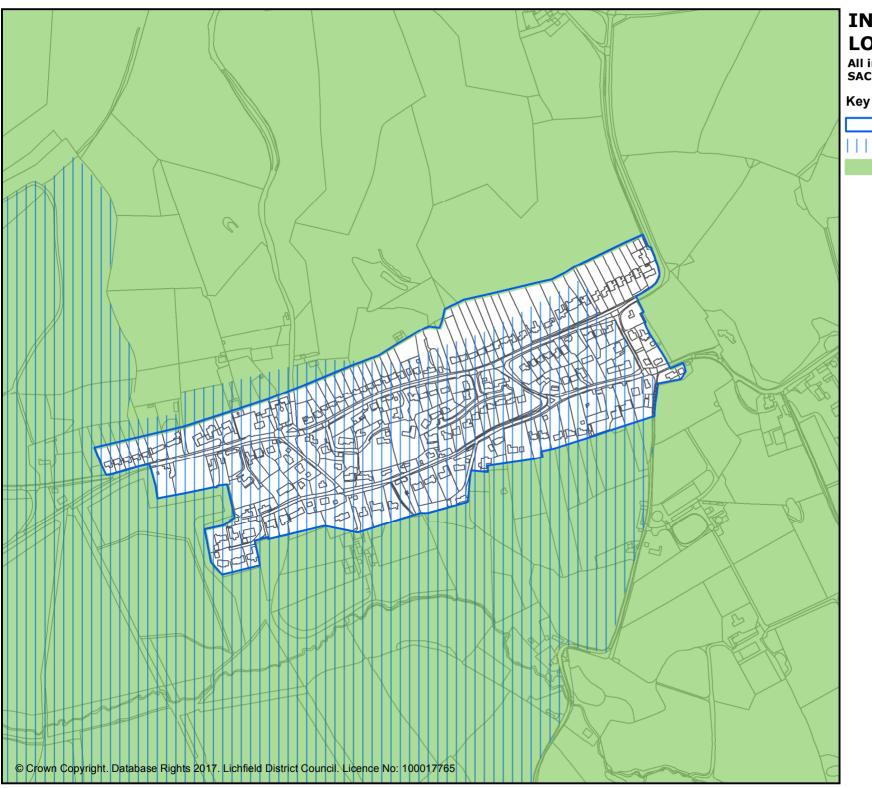

### INSET 25 STREETHAY

All inset lies within the Cannock Chase SAC policy area (Policy NR7)

Village settlement boundaries

HS2 Route

Housing land allocations (Policy LC1)

Strategic development allocations (Core policies 1,4,6, Policies Lichfield 4, Lichfield 5)

Existing employment areas (Core Policies 1,7, EMP1)

Road and junction improvements (Policies ST4)

Ancient Monuments (Core Policy 14)