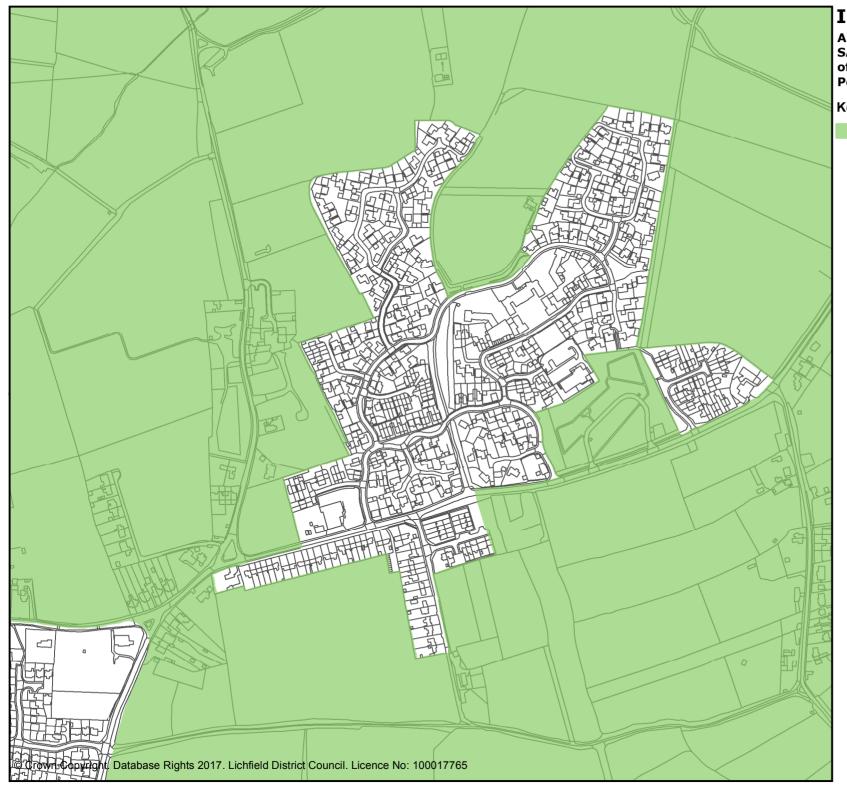

### INSET 1 LICHFIELD

# All inset lies within the Cannock Chase SAC policy area (Policy NR7) Key

Village settlement boundaries HS2 Route Walsall - Lichfield Rail Line (Core Policies Route for a restored Lichfield Canal (Core Policies 1,9,13, Policies HSC1, Lichfield 1, Lichfield 2, IP2) Employment land allocations (Core Policies 1,7, Policy EMP1) Existing employment areas (Core Policies 1,7, Policy Lichfield 3, EMP1) Strategic development allocations (Core policies 1,4,6, Policies Lichfield 4, Lichfield 5, Lichfield 6) Housing land allocations (Policies LC1, Lichfield city centre boundary (Core Policy 8, Policy Lichfield 3) Mixed-use land allocations (Policy LC2) Neighbourhood Shopping Centres (Core Road and junction improvements (Policies Road line safeguarding (Policy ST3) Conservation areas (Core Policies 1, 14, Ancient Monuments (Core Policy 14) Forest of Mercia (Core Policies 1, 13, 14, Policy SC2) Site of Special Scientific Interest (Core Policy 13, Policy NR9)

Green Belt (Core Policies 1, 13, Policies NR2, Lichfield 1)