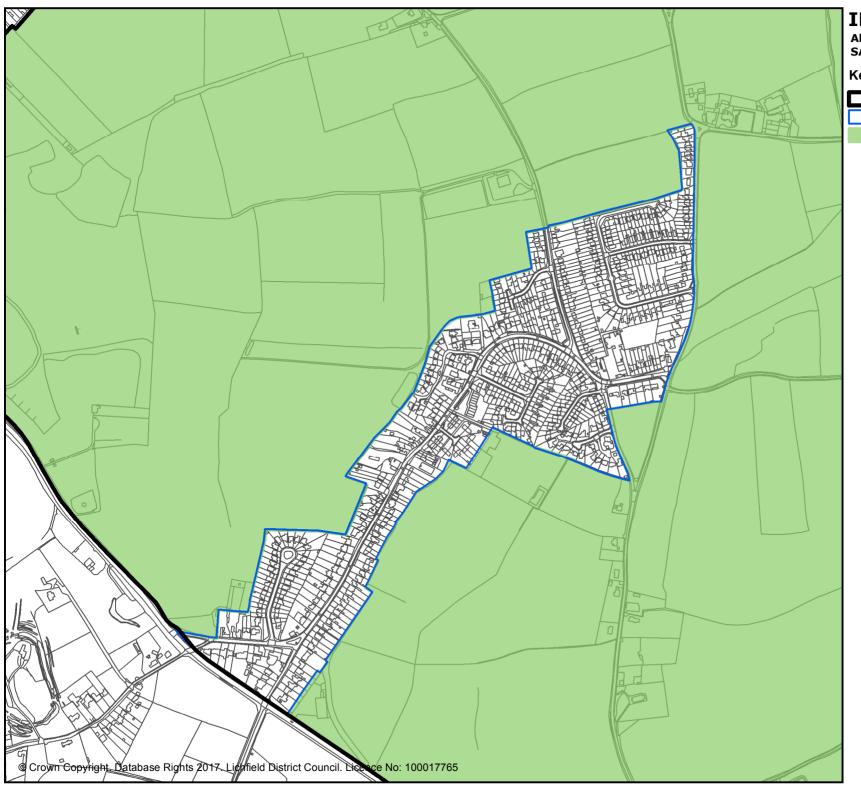

# INSET 11 FAZELEY, MILE OAK & BONEHILL

### Key

Lichfield District Boundary

Village settlement boundaries

Conservation areas (Core Policies 1, 14, Policy BE1)

Housing land allocations (Policy FZ1)

Existing employment areas (Core Policies 1,7, Policy EMP1)

Gypsy & traveller site allocation (Policies H3, GT1)

Central Rivers Initiative (Core Policies 1,9,13, Policies NR5,NR6)