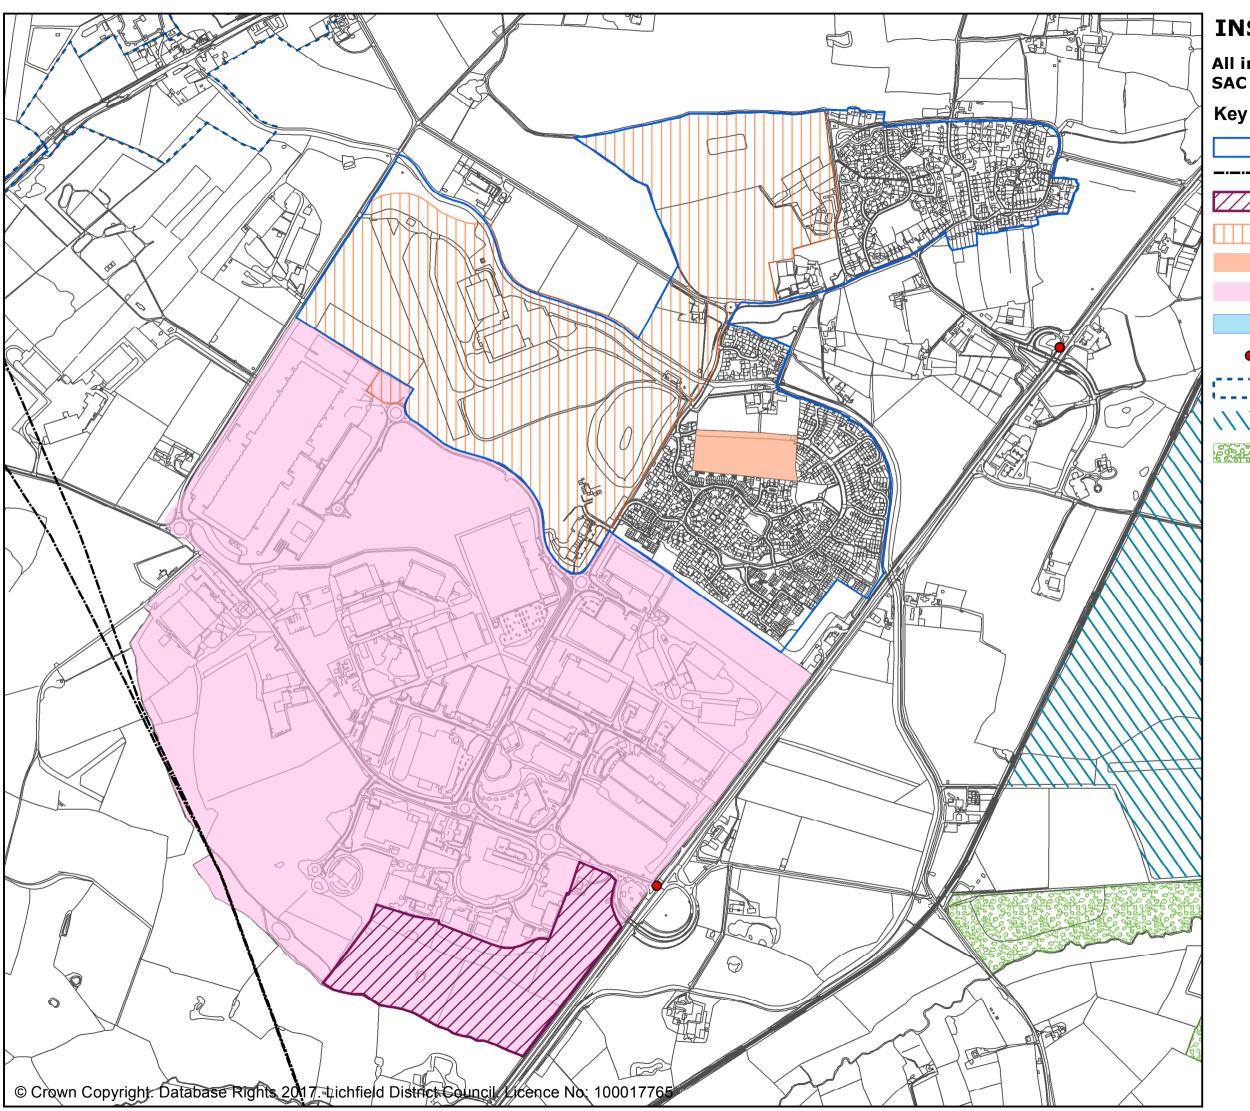

### INSET 1 LICHFIELD

# All inset lies within the Cannock Chase SAC policy area (Policy NR7) Key

Village settlement boundaries HS2 Route Walsall - Lichfield Rail Line (Core Policies Route for a restored Lichfield Canal (Core Policies 1,9,13, Policies HSC1, Lichfield 1, Lichfield 2, IP2) Employment land allocations (Core Policies 1,7, Policy EMP1) Existing employment areas (Core Policies 1,7, Policy Lichfield 3, EMP1) Strategic development allocations (Core policies 1,4,6, Policies Lichfield 4, Lichfield 5, Lichfield 6) Housing land allocations (Policies LC1, Lichfield city centre boundary (Core Policy 8, Policy Lichfield 3) Mixed-use land allocations (Policy LC2) Neighbourhood Shopping Centres (Core Road and junction improvements (Policies Road line safeguarding (Policy ST3) Conservation areas (Core Policies 1, 14, Ancient Monuments (Core Policy 14) Forest of Mercia (Core Policies 1, 13, 14, Policy SC2) Site of Special Scientific Interest (Core Policy 13, Policy NR9)

Green Belt (Core Policies 1, 13, Policies NR2, Lichfield 1)