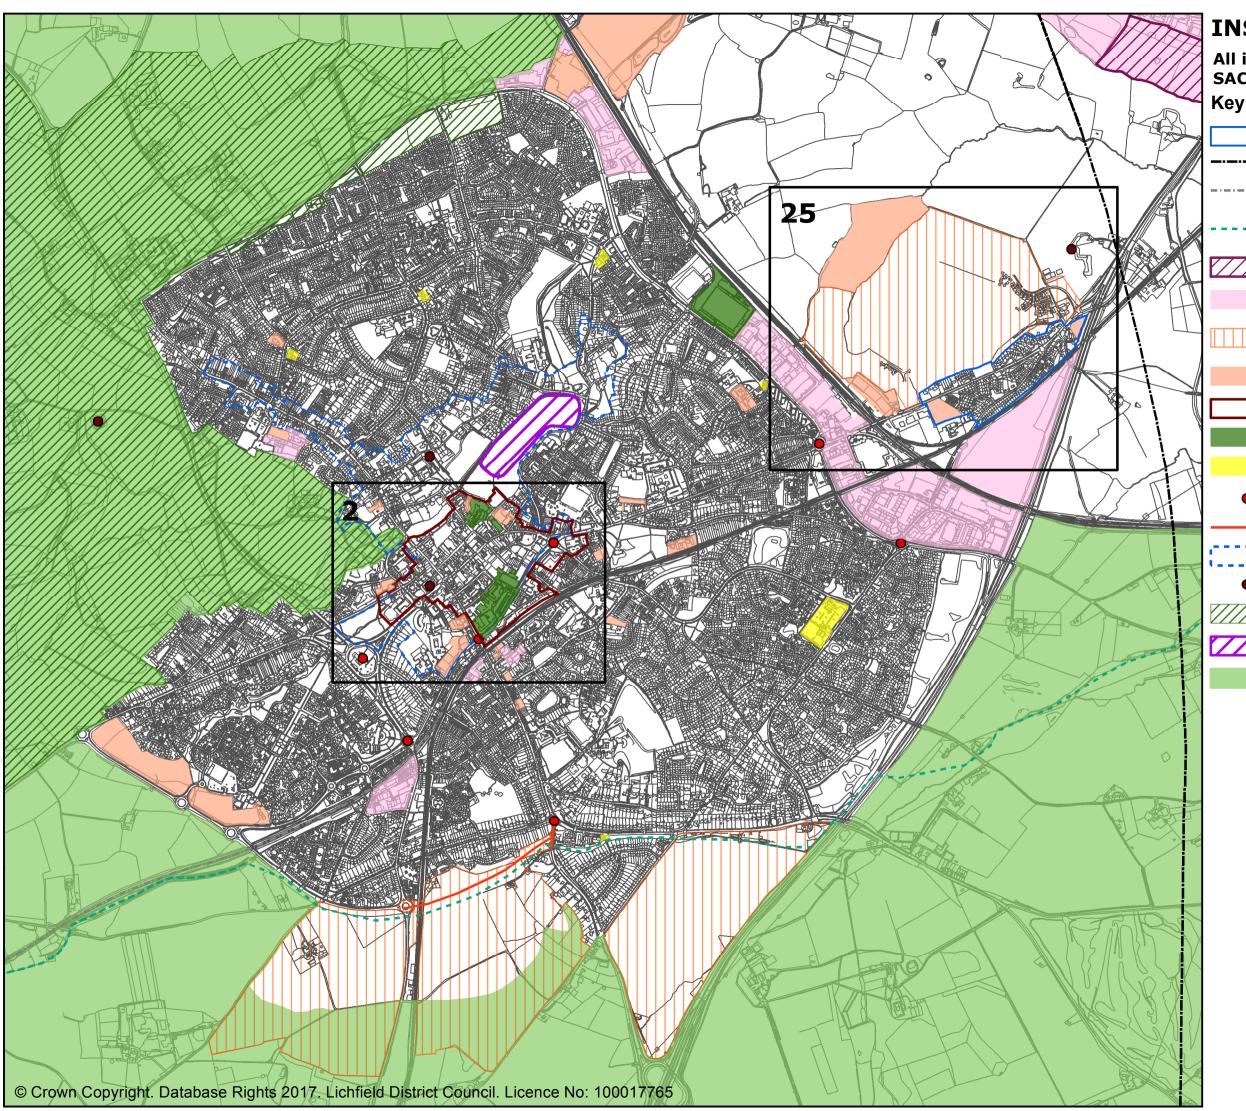

### **INSET 2 LICHFIELD CITY CENTRE**

All inset lies within the Cannock Chase SAC policy area (Policy NR7)

Lichfield City Primary Frontages (Policy Lichfield 3) Lichfield City Secondary Frontages (Policy Lichfield 3) Conservation areas (Core Policies 1, 14, Policy BE1) Lichfield city primary shopping area (Policy Lichfield 3) Lichfield city primary shopping area extension (Policy Lichfield 3) Lichfield city centre boundary (Core Policy 8, Policy Lichfield 3) Housing land allocations (Policies LC1) Mixed-use land allocations (Policy LC2) Existing employment areas (Core Policies 1,7, Policy Lichfield 3, EMP1)