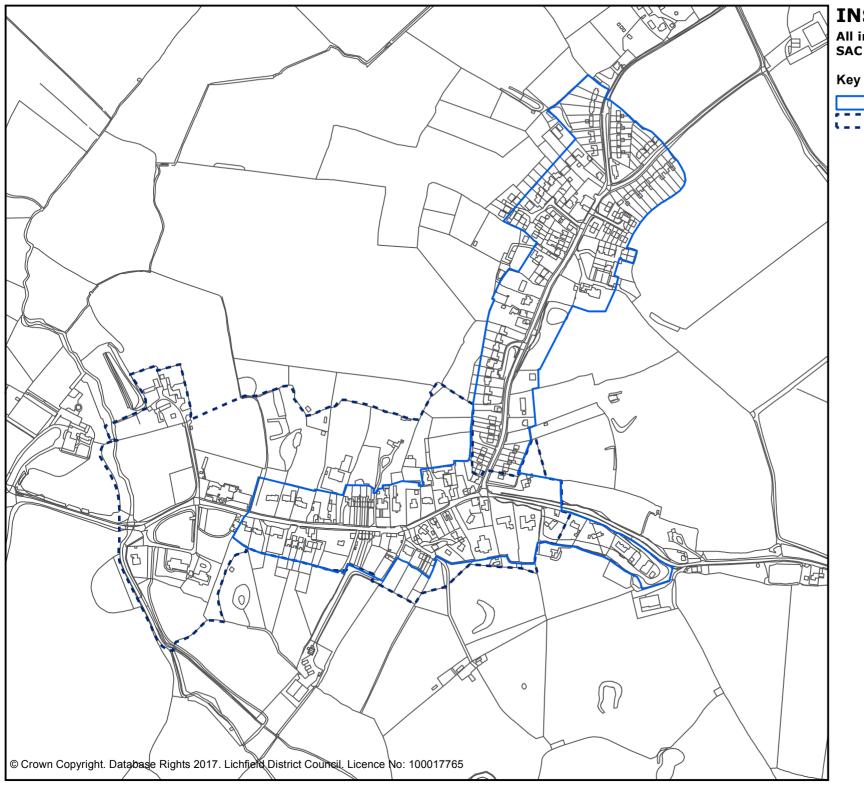

### INSET 1 LICHFIELD

# All inset lies within the Cannock Chase SAC policy area (Policy NR7) Key

Village settlement boundaries HS2 Route Walsall - Lichfield Rail Line (Core Policies Route for a restored Lichfield Canal (Core Policies 1,9,13, Policies HSC1, Lichfield 1, Lichfield 2, IP2) Employment land allocations (Core Policies 1,7, Policy EMP1) Existing employment areas (Core Policies 1,7, Policy Lichfield 3, EMP1) Strategic development allocations (Core policies 1,4,6, Policies Lichfield 4, Lichfield 5, Lichfield 6) Housing land allocations (Policies LC1, Lichfield city centre boundary (Core Policy 8, Policy Lichfield 3) Mixed-use land allocations (Policy LC2) Neighbourhood Shopping Centres (Core Road and junction improvements (Policies Road line safeguarding (Policy ST3) Conservation areas (Core Policies 1, 14, Ancient Monuments (Core Policy 14) Forest of Mercia (Core Policies 1, 13, 14, Policy SC2) Site of Special Scientific Interest (Core Policy 13, Policy NR9)

Green Belt (Core Policies 1, 13, Policies NR2, Lichfield 1)