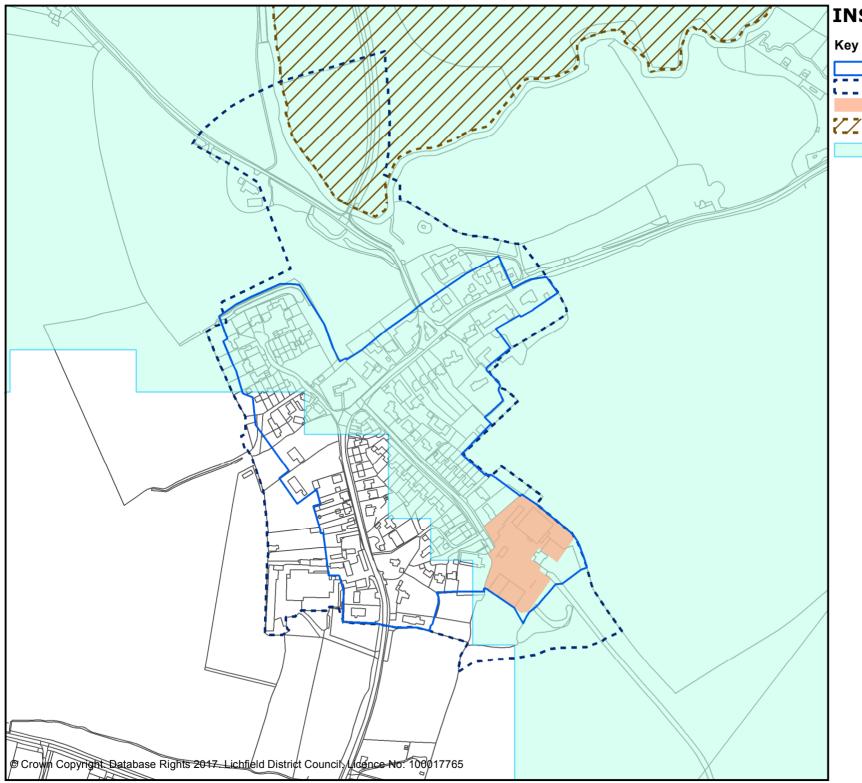

### **INSET 14 HARLASTON**

Village settlement boundaries Conservation areas (Core Policies 1, 14, Policy BE1)

Housing land allocations (Policy OR1)

National Forest (Core Policies 1, 13, 14, Policies SC2, NR3, Alr1, NR11)

River Mease SAC water catchment (Core Policy 13, Policies NR8, NR9)