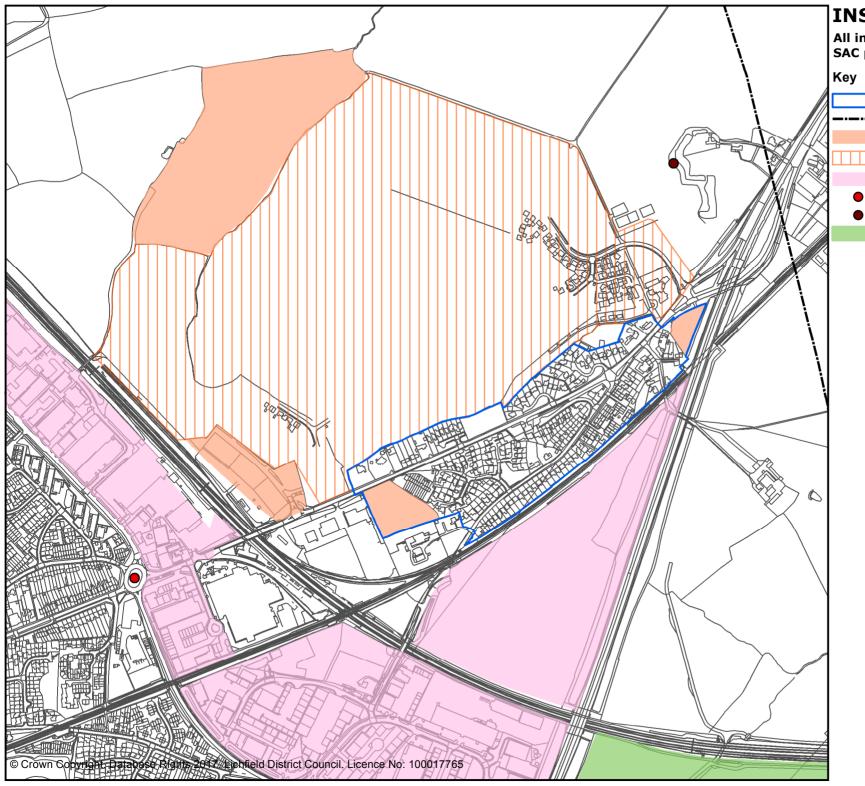

### **INSET 12 FRADLEY**

All inset lies within the Cannock Chase SAC policy area (Policy NR7)

Village settlement boundaries

HS2 Route

Employment land allocations (Core Policies 1,7, Policy EMP1)

Strategic development allocations (Core policies 1,4,6, Policy Frad4)

Housing land allocations (Policy F1)

Existing employment areas (Core Policies 1,7, Policy EMP1)

Gypsy & traveller site allocation (Policies H3, GT1)

Road and junction improvements (Policy ST5)

Conservation areas (Core Policies 1, 14, Policy BE1)

Central Rivers Initiative (Core Policies 1,9,13, Policies NR5,NR6)

Trees & Woodlands (Ancient Woodland) (Core policy 13, Policies SC2,HSC1,NR4)