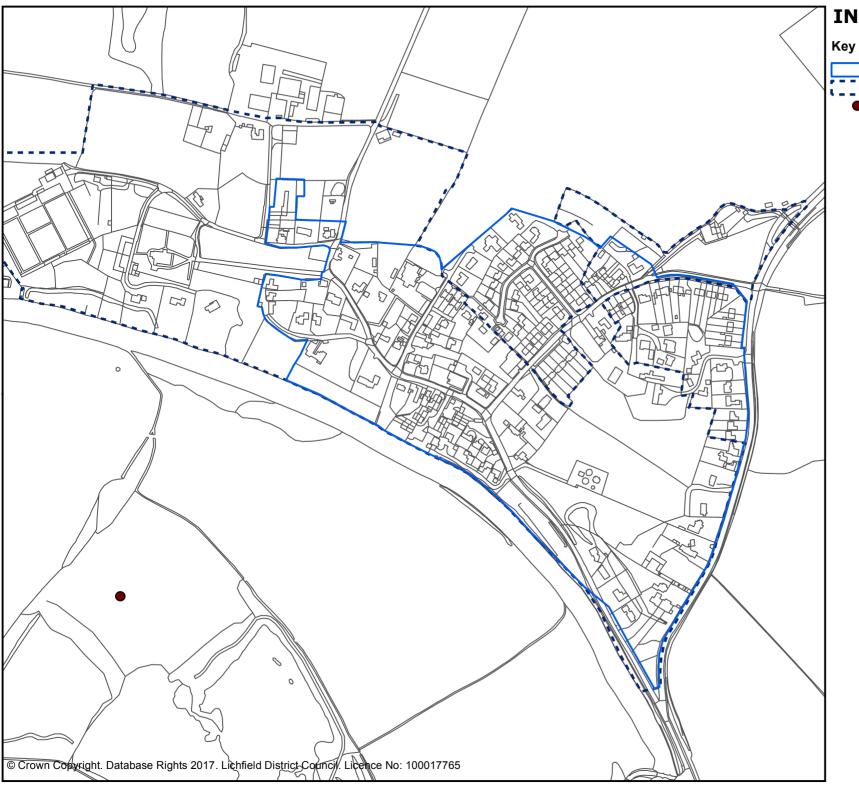

### INSET 25 STREETHAY

All inset lies within the Cannock Chase SAC policy area (Policy NR7)

Village settlement boundaries

HS2 Route

Housing land allocations (Policy LC1)

Strategic development allocations (Core policies 1,4,6, Policies Lichfield 4, Lichfield 5)

Existing employment areas (Core Policies 1,7, EMP1)

Road and junction improvements (Policies ST4)

Ancient Monuments (Core Policy 14)