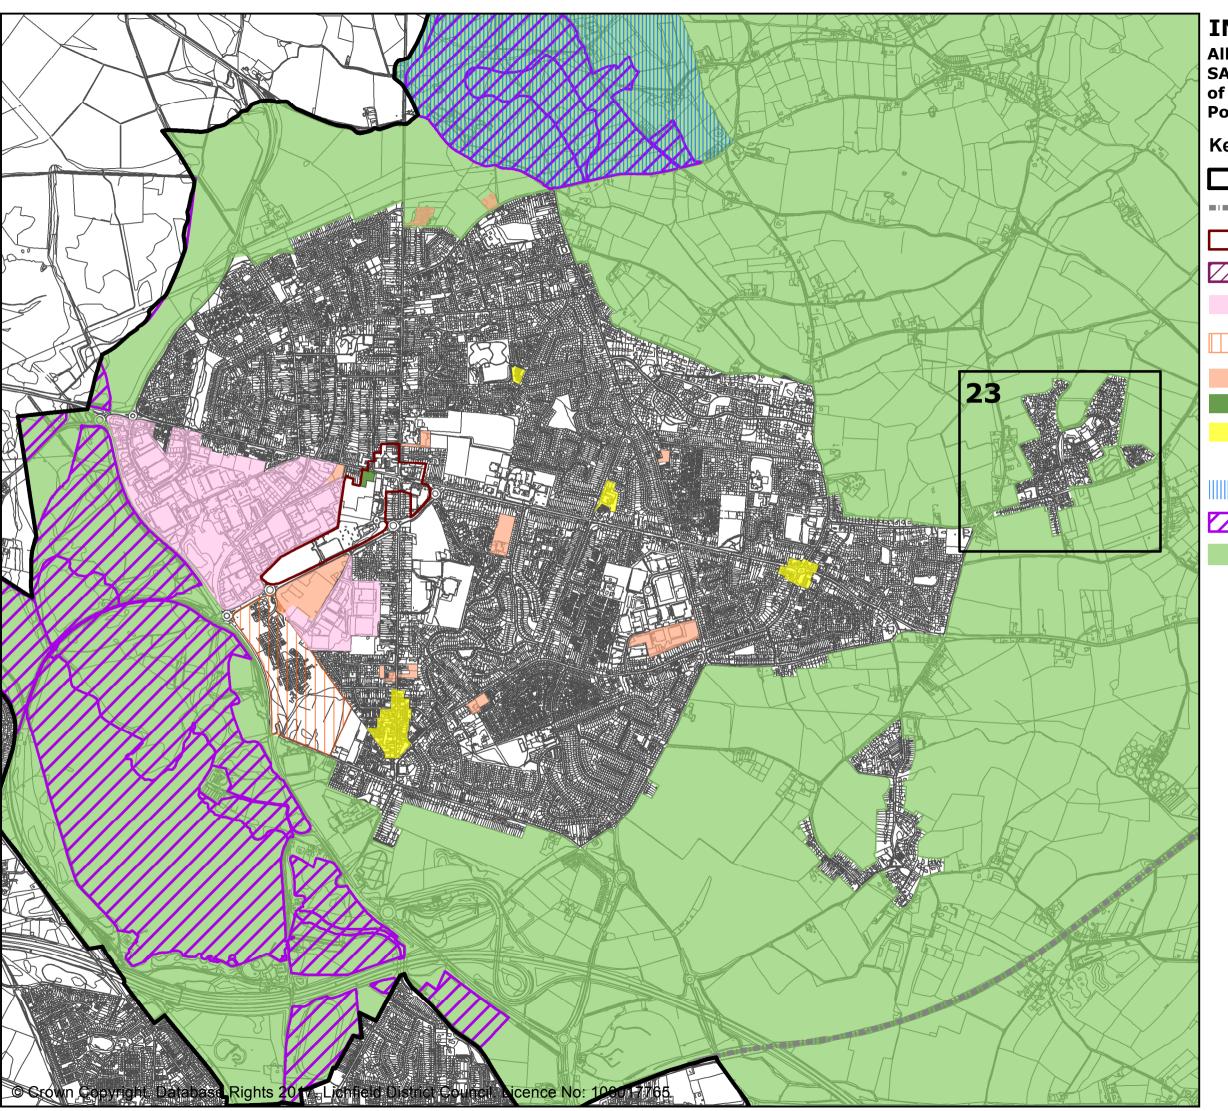

### INSET 1 LICHFIELD

# All inset lies within the Cannock Chase SAC policy area (Policy NR7) Key

Village settlement boundaries HS2 Route Walsall - Lichfield Rail Line (Core Policies Route for a restored Lichfield Canal (Core Policies 1,9,13, Policies HSC1, Lichfield 1, Lichfield 2, IP2) Employment land allocations (Core Policies 1,7, Policy EMP1) Existing employment areas (Core Policies 1,7, Policy Lichfield 3, EMP1) Strategic development allocations (Core policies 1,4,6, Policies Lichfield 4, Lichfield 5, Lichfield 6) Housing land allocations (Policies LC1, Lichfield city centre boundary (Core Policy 8, Policy Lichfield 3) Mixed-use land allocations (Policy LC2) Neighbourhood Shopping Centres (Core Road and junction improvements (Policies Road line safeguarding (Policy ST3) Conservation areas (Core Policies 1, 14, Ancient Monuments (Core Policy 14) Forest of Mercia (Core Policies 1, 13, 14, Policy SC2) Site of Special Scientific Interest (Core Policy 13, Policy NR9)

Green Belt (Core Policies 1, 13, Policies NR2, Lichfield 1)