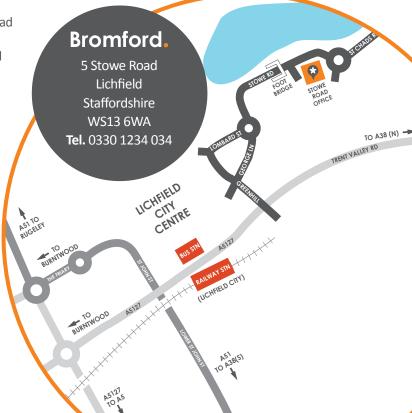

## Bromford.

## Stowe Road, Lichfield How to find us

## FROM THE SOUTH

- Leave the M1 at junction 19, then join the M6 motorway (signposted M6, The North West, Coventry (North), Birmingham)
- At Junction 4 continue forward onto the M42 (signposted
   The North West M6 Toll)
- At Junction 9 continue forward onto the M6 Toll (signposted The North West, Cannock, Lichfield)
- Leave the M6 Toll at junction T4. At roundabout take the 2nd exit onto the A38 (signposted Burton, Lichfield)
- At Swinfen roundabout take the 2nd exit onto the A5206 (signposted Lichfield)
- At traffic signals continue forward onto the A51, Lower St
   John Street (signposted Lichfield)
- At traffic signals turn right onto the A5127 Birmingham Road (signposted Burton)
- Continue past the Railway Station, then the Fire Station on your right.
- At the next set of traffic signals, turn left onto Greenhill and immediately take the right hand lane for the next set of traffic signals.
- Turn right at the traffic signals into George Lane and continue down the hill.
- At the mini-roundabout continue ahead into Stowe Road around the 90° right hand bend.
- Bromford Living's offices are situated on the right hand side immediately after the footbridge.

Satellite Navigation
users: Stowe Road's
postcode causes
confusion with some
navigation equipment.
Therefore please use
postcode WS13 6AF for
this purpose

## FROM THE NORTH

- Leave the M6 Toll at junction T5. Continue onto the A5148 (signposted Lichfield, Burton) Warning - vehicles will be merging from the left as you leave the toll-booths.
- Leave the A5148 at the first junction, then take the 1st exit at the roundabout onto the A5206 (signposted Lichfield)
- At traffic signals continue forward onto the A51, Lower St John Street (signposted Lichfield)
- At traffic signals turn right onto the A5127, Birmingham Road (signposted Burton)
- Continue past the Railway Station, then the Fire Station, on your right.
- At the next set of traffic signals, turn left onto Greenhill and immediately take the right hand lane for the next set of traffic signals.
- Turn right at the traffic signals into George Lane and continue down the hill.
- At the mini-roundabout continue ahead into Stowe Road around the 90° right hand bend.
- Bromford Living's offices are situated on the right hand side immediately after the footbridge.