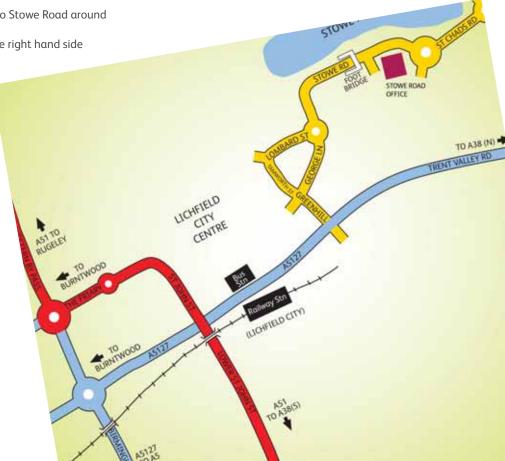

#### FROM THE SOUTH

- Leave the M1 at junction 19, then join the M6 motorway (signposted M6, The North West, Coventry (North), Birmingham)
- At Junction 4 continue forward onto the M42 (signposted The North West M6 Toll)
- At Junction 9 continue forward onto the M6 Toll (signposted The North West, Cannock, Lichfield)
- Leave the M6 Toll at junction T4. At roundabout take the 2nd exit onto the A38 (signposted Burton, Lichfield)
- At Swinfen roundabout take the 2nd exit onto the A5206 (signposted Lichfield)
- At traffic signals continue forward onto the A51, Lower St John Street (signposted Lichfield)
- At traffic signals turn right onto the A5127 Birmingham Road (signposted Burton)
- Continue past the Railway Station, then the Fire Station on your right.
- At the next set of traffic signals, turn left onto Greenhill and immediately take the right hand lane for the next set of traffic signals.
- Turn right at the traffic signals into George Lane and continue down the hill.
- At the mini-roundabout continue ahead into Stowe Road around the 90° right hand bend.
- Bromford Living's offices are situated on the right hand side immediately after the footbridge.

#### FROM THE NORTH

- Leave the M6 Toll at junction T5. Continue onto the A5148 (signposted Lichfield, Burton) Warning - vehicles will be merging from the left as you leave the toll-booths.
- Leave the A5148 at the first junction, then take the 1st exit at the roundabout onto the A5206 (signposted Lichfield)
- At traffic signals continue forward onto the A51, Lower St John Street (signposted Lichfield)
- At traffic signals turn right onto the A5127, Birmingham Road (signposted Burton)
- Continue past the Railway Station, then the Fire Station, on your right.
- At the next set of traffic signals, turn left onto Greenhill and immediately take the right hand lane for the next set of traffic signals.
- Turn right at the traffic signals into George Lane and continue down the hill.
- At the mini-roundabout continue ahead into Stowe Road around the 90° right hand bend.
- Bromford Living's offices are situated on the right hand side immediately after the footbridge.