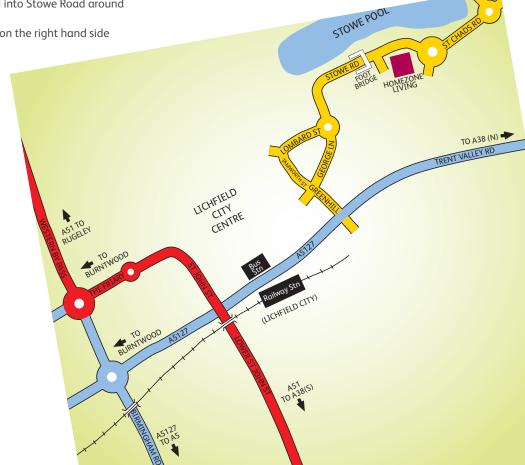

### **FROM THE SOUTH**

- Leave the M1 at junction 19, then join the M6 motorway (signposted M6, The North West, Coventry (North), Birmingham)
- At Junction 4 continue forward onto the M42 (signposted The North West M6 Toll)
- At Junction 9 continue forward onto the M6 Toll (signposted The North West, Cannock, Lichfield)
- Leave the M6 Toll at junction T4. At roundabout take the 2nd exit onto the A38 (signposted Burton, Lichfield)
- At Swinfen roundabout take the 2nd exit onto the A5206 (signposted Lichfield)
- At traffic signals continue forward onto the A51, Lower St John Street (signposted Lichfield)
- At traffic signals turn right onto the A5127 Birmingham Road (signposted Burton)
- Continue past the Railway Station, then the Fire Station on your right.
- At the next set of traffic signals, turn left onto Greenhill and immediately take the right hand lane for the next set of traffic signals.
- Turn right at the traffic signals into George Lane and continue down the hill.
- At the mini-roundabout continue ahead into Stowe Road around the 90° right hand bend.
- HomeZone Living's offices are situated on the right hand side immediately after the footbridge.

#### FROM THE NORTH

- Leave the M6 Toll at junction T5. Continue onto the A5148 (signposted Lichfield, Burton) Warning vehicles will be merging from the left as you leave the toll-booths.
- Leave the A5148 at the first junction, then take the 1st exit at the roundabout onto the A5206 (signposted Lichfield)
- At traffic signals continue forward onto the A51, Lower St John Street (signposted Lichfield)
- At traffic signals turn right onto the A5127, Birmingham Road (signposted Burton)
- Continue past the Railway Station, then the Fire Station, on your right.
- At the next set of traffic signals, turn left onto Greenhill and immediately take the right hand lane for the next set of traffic signals.
- Turn right at the traffic signals into George Lane and continue down the hill.
- At the mini-roundabout continue ahead into Stowe Road around the 90° right hand bend.
- HomeZone Living's offices are situated on the right hand side immediately after the footbridge.

Satellite Navigation users: Stowe Road's postcode causes confusion with some navigation equipment. Therefore please use postcode WS13 6AF for this purpose

### HomeZone Living

5 Stowe Road Lichfield Staffordshire WS13 6WA

Tel 01543 420800