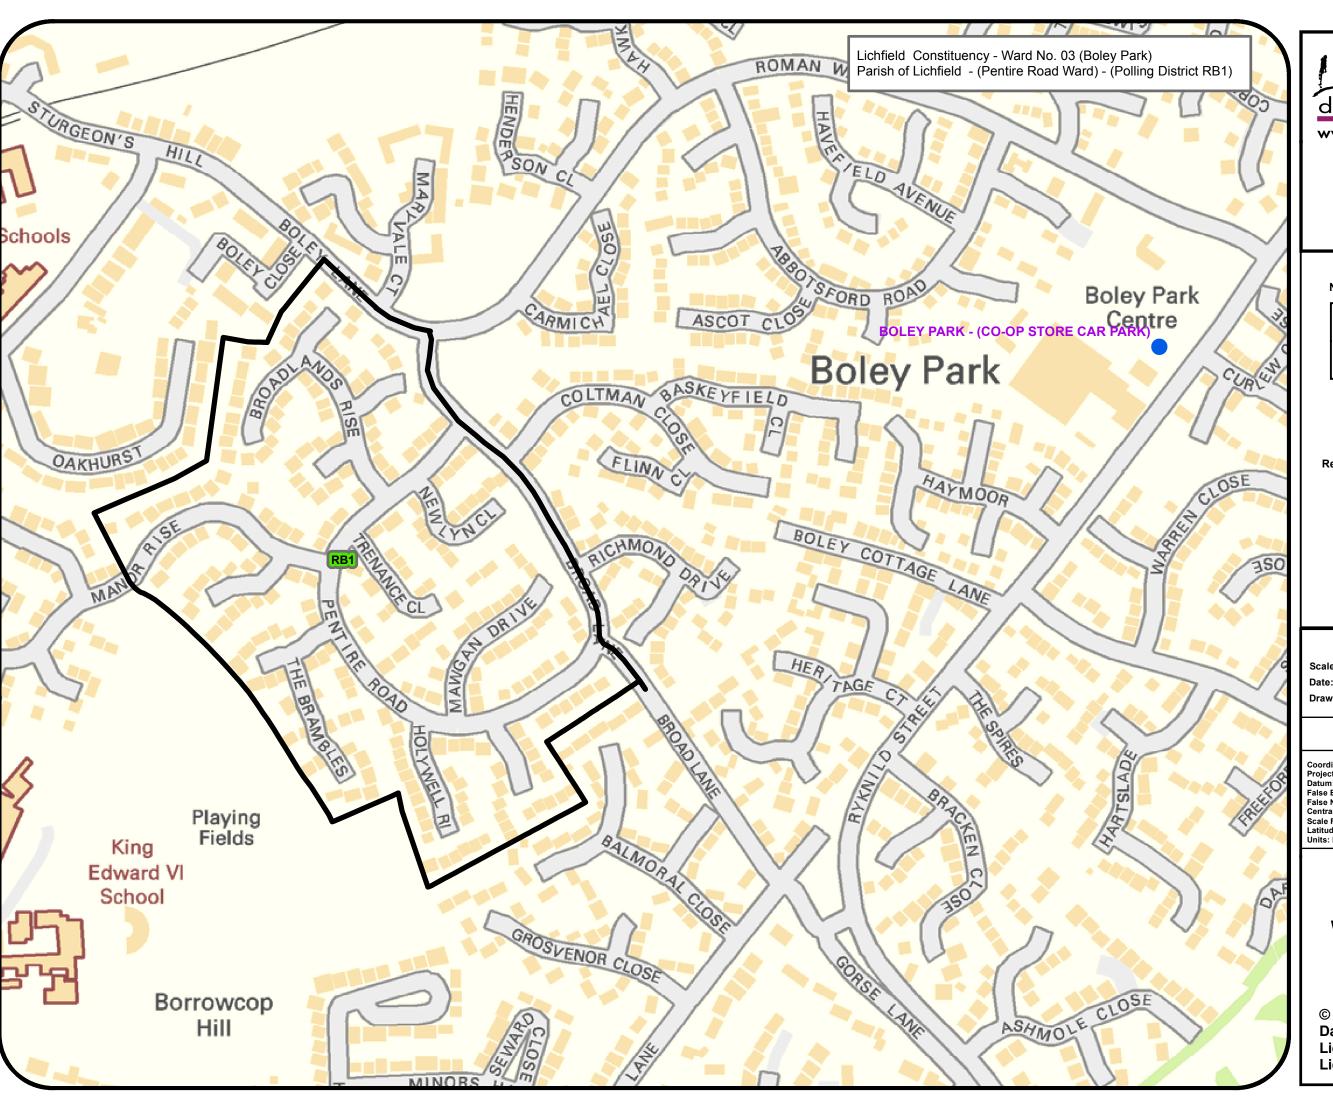

## Lichfield district Scouncil

www.lichfielddc.gov.uk

District Council House Frog Lane Lichfield Staffs WS13 6YY

Telephone: 01543 308000 enquiries@lichfielddc.gov.uk

Document Name: NEW\_Polling\_Districts\_2015



Proposal for Change

Review of Polling Districts & Polling Places
January 2015

## **Drawing Details:**

Scale 1:3,240
Date: 12/01/2015
Drawing No:

Drawing Prepared by: Gareth Thomas - GIS Manager

Coordinate System: British National Grid Projection: Transverse Mercator Datum: OSGB 1936 False Easting: 400,000.0000 False Northing: -100,000.0000 Central Meridian: -2.0000 Scale Factor: 0.9996 Latitude Of Origin: 49.0000 Units: Meter



© Crown Copyright & Database Rights (2014) Lichfield District Council. Licence No: 100017765.