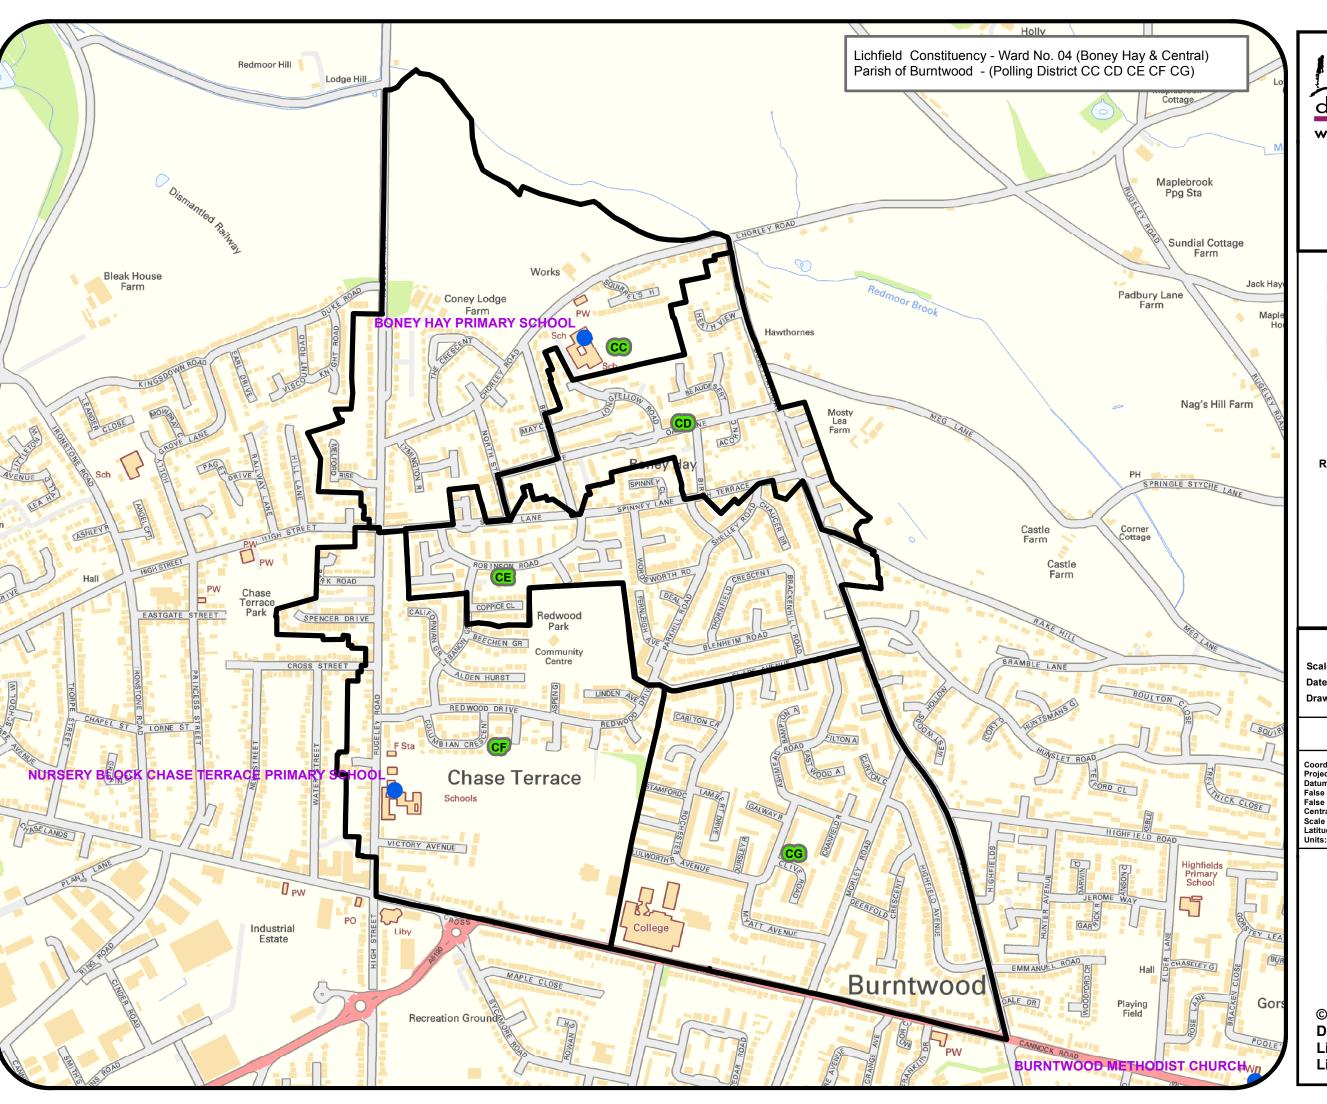

## district vouncil www.lichfielddc.gov.uk

District Council House Frog Lane Lichfield

WS13 6YY
Telephone: 01543 308000
enquiries@lichfielddc.gov.uk

Document Name: NEW\_Polling\_Districts\_2015



Proposal for Change

Review of Polling Districts & Polling Places
January 2015

## **Drawing Details:**

Scale 1:7,451

Date: 14/01/2015

Drawing No:

Drawing Prepared by: Gareth Thomas - GIS Manager

Coordinate System: British National Grid Projection: Transverse Mercator Datum: OSGB 1936 False Easting: 400,000.0000 False Northing: -100,000.0000 Central Meridian: -2.0000 Scale Factor: 0.9996 Latitude Of Origin: 49.0000 Units: Meter



© Crown Copyright & Database Rights (2014) Lichfield District Council. Licence No : 100017765.